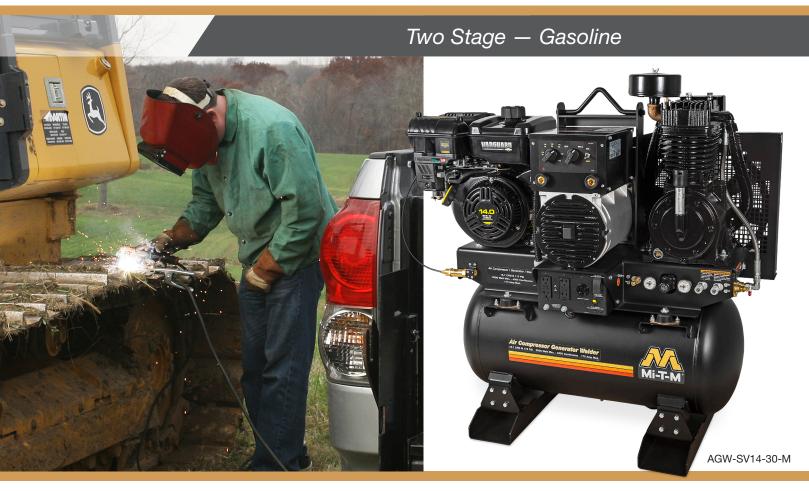

# AGW Series 30-Gallon or Base-Mount

Air Compressor/Generator/ Welder Combinations

Maximum performance in a single machine, the air compressor, generator, welder combination can tackle any job in the shop or in the field. It is the ideal heavy equipment for mechanics and industrial equipment repairs in the construction, mining, logging and oil and gas industries.

## Air Compressor/Generator/Welder Combinations – Two Stage – Gasoline

| MODEL NO.                     | AGW-SV14-30M                                                                     | AGW-SV14-B                                                                       |
|-------------------------------|----------------------------------------------------------------------------------|----------------------------------------------------------------------------------|
| ENGINE                        |                                                                                  |                                                                                  |
| DISPLACEMENT/ENGINE           | 408cc Vanguard OHV with electric start - battery and battery cables not included | 408cc Vanguard 0HV with electric start - battery and battery cables not included |
| RATED SPEED                   | 3600 RPM                                                                         | 3600 RPM                                                                         |
| COMPRESSOR                    |                                                                                  |                                                                                  |
| CFM @ 90 PSI                  | 16.4                                                                             | 16.4                                                                             |
| CFM @ 175 PSI*                | 15.7                                                                             | 15.7                                                                             |
| COMPRESSOR                    | Two stage, cast iron                                                             | Two stage, cast iron                                                             |
| TANK SIZE                     | 30-gallon receiver tank                                                          | Not applicable – base-mount model                                                |
| GENERATOR                     |                                                                                  |                                                                                  |
| MAX. AC OUTPUT                | 5000 watts                                                                       | 5000 watts                                                                       |
| RATED AC OUTPUT               | 4500 watts                                                                       | 4500 watts                                                                       |
| ALTERNATOR WATTAGE            |                                                                                  |                                                                                  |
| CONT. ON-LOAD @ 90 PSI        | 3000 watts                                                                       | 3000 watts                                                                       |
| CONT. ON-LOAD @ 175 PSI       | 2500 watts                                                                       | 2500 watts                                                                       |
| FREQUENCY/VOLTAGE             | 60Hz/120V/240V                                                                   | 60Hz/120V/240V                                                                   |
| MAX. AMPS (120V/240V)         | 41.5/20.8 off-load                                                               | 41.5/20.8 off-load                                                               |
| CONT. AMPS (120V/240V)        | 37.5/18.8 off-load                                                               | 37.5/18.8 off-load                                                               |
| RECEPTACLES                   | (2) 120V, 20A GFCI duplex                                                        | (2) 120V, 20A GFCI duplex                                                        |
|                               | (1) 120V/240V, 20A twist lock                                                    | (1) 120V/240V, 20A twist lock                                                    |
| WELDER                        |                                                                                  |                                                                                  |
| DUTY CYCLE (10 MIN. RUN TIME) | 150A @ 100%                                                                      | 150A @ 100%                                                                      |
| DC VOLTAGE                    | 50-170A working range                                                            | 50-170A working range                                                            |
| MISCELLANEOUS                 |                                                                                  |                                                                                  |
| FUEL TANK                     | 1.53-gallon                                                                      | 1.53-gallon                                                                      |
| DIMENSIONS (LxWxH)            | 46x22x47in.                                                                      | 49x22x28.5in.                                                                    |
| SHIP WT.                      | 670 lb.                                                                          | 469 lb.                                                                          |
| NET WT.                       | 605 lb.                                                                          | 404 lb.                                                                          |
|                               |                                                                                  |                                                                                  |