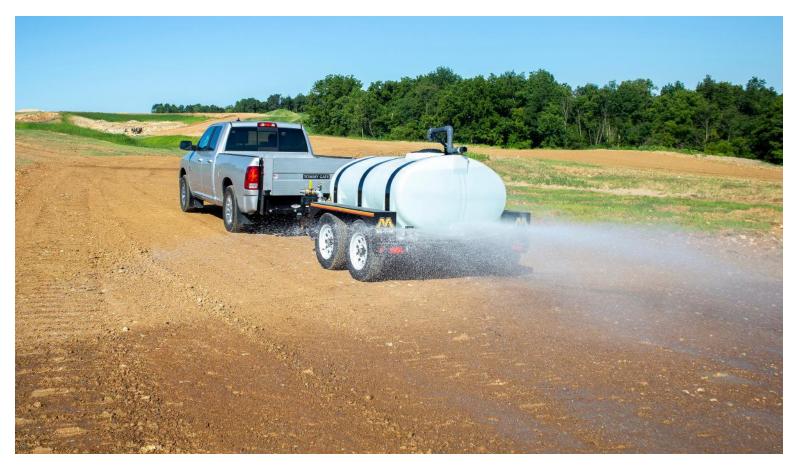

# **Water Trailer**

Water Transport Trailer

Great for dust control, parking lot cleaning and simply transporting water to remote locations, the dual-axle water trailer features a large capacity 510-gallon water tank to get the job done fast. It comes with rear spray, fire and garden hose hook-ups and hydrant fill capabilities.