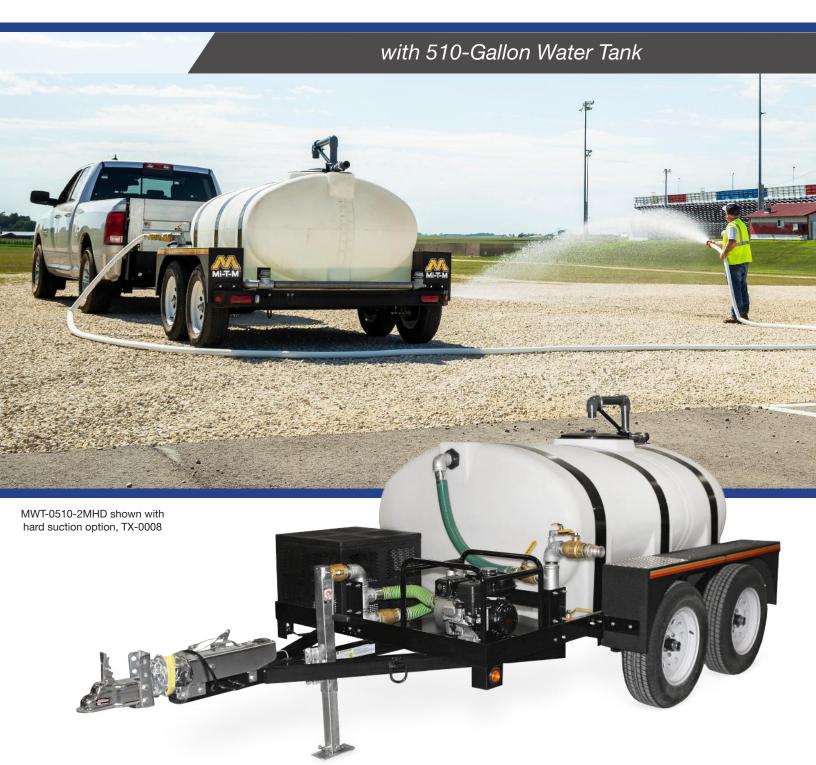

# **Water Trailer**

Water Transport Trailer

Great for dust control, parking lot cleaning and simply transporting water to remote locations, the dual-axle water trailer features a large capacity 510-gallon water tank to get the job done fast. It comes with rear spray, fire and garden hose hook-ups and hydrant fill capabilities.

#### Tank<sup>1</sup>

510-gallon elliptical low profile %-inch thick polyethylene | 16-inch manhole with 4-inch vent and sump pump

#### Central Manifold:

Easy-to-operate butterfly brass valves

### Plumbing:

1½-inch fire hose hook-up with 50-foot x 1½-inch hose and fog nozzle | Break-away hydrant fill with 25-foot x 2½-inch hose | Dual rear spray heads | Garden hose connector | Manifold discharge system | Water hammer prevention valve

#### Trailer:

DOT approved | 12-inch under-clearance at axle | 7,000-lb. side-mount crank jack | Dual leaf spring suspension | Rubber mounted sealed lights | Wire storage basket | Two safety chains with snap hooks

### Semi-Trash Pump:

2-inch suction and discharge that handles solids up to ¾-inch diameter | Heavy-duty powder coated wraparound frame with 1-inch steel tubing | Silicon carbide mechanical seals | Precision molded cast iron impeller and volute for reduced vibration and wear

#### Options:

| PART NUMBER | DESCRIPTION                                                                                                                                                                                  |
|-------------|----------------------------------------------------------------------------------------------------------------------------------------------------------------------------------------------|
| TX-0008     | Hard suction option - Allows you to draw water from an auxiliary source (pond, water pit, etc.). The fire hose is designed to be used with pressurized water and lays flat for easy storage. |
| TX-0010     | Adjustable trailer coupler hitch - Replaces the standard 2-inch ball hitch with a 2-inch trailer hitch with pin-style fastener trailer coupler and hinged ball socket                        |
| TX-0019     | Lunette ring hitch - Replaces the standard 2-inch ball hitch with an 3-inch integrated lunette ring for use with pintle hitches                                                              |